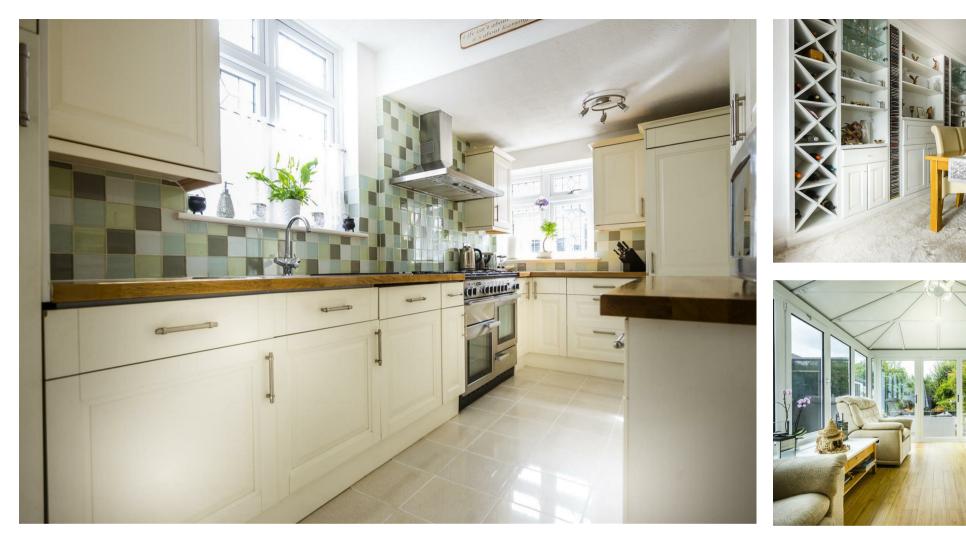

#### Description

The entrance hall gives access to a bright living room at the front of the property with a feature fireplace. There is a light and airy kitchen with plenty of modern eye and base level units and dual aspect windows to the rear. A good-sized recently refurbished conservatory with bi-fold doors, overlooks and leads to the beautiful rear garden. There is also a lovely dining room which lies open plan to the kitchen. A handy cloakroom completes the ground floor accommodation, whilst the first floor has three double bedrooms and an attractive family bathroom.