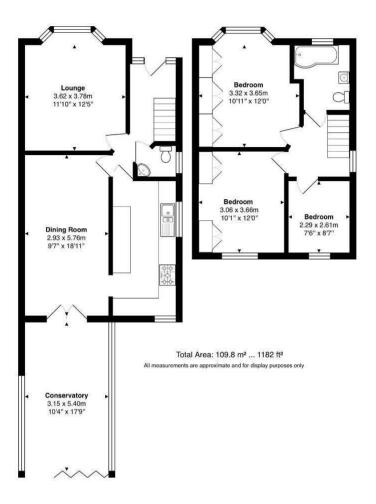

#### Description

The entrance hall gives access to a bright living room at the front of the property with a feature fireplace. There is a light and airy kitchen with plenty of modern eye and base level units and dual aspect windows to the rear. A good-sized recently refurbished conservatory with bi-fold doors, overlooks and leads to the beautiful rear garden. There is also a lovely dining room which lies open plan to the kitchen. A handy cloakroom completes the ground floor accommodation, whilst the first floor has three double bedrooms and an attractive family bathroom.