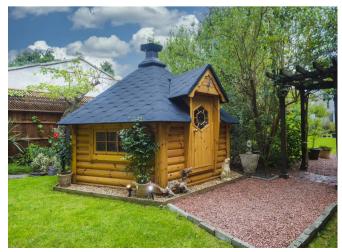

The lovely landscaped rear garden is approximately 120' and is a real feature of this property. It commences with a paved patio area, ideal for alfresco dining. The garden is mainly laid to lawn with mature trees to boundaries. To the rear, there is a further section of the garden where you will find a shed and a very attractive bespoke outbuilding ideal for entertaining, which has extensive fixed seating and a fabulous central fire pit, perfect for barbecues. The front offers plenty of space for off-street parking and there is access to the detached garage and the rear.