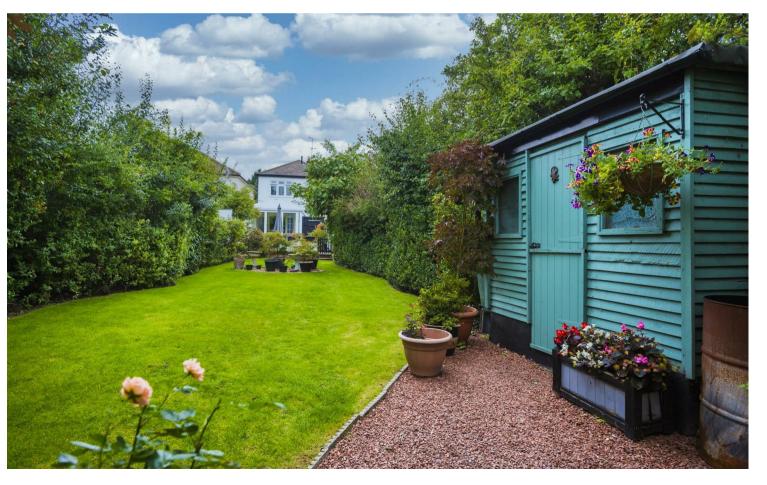

The lovely landscaped rear garden is approximately 120' and is a real feature of this property. It commences with a paved patio area, ideal for alfresco dining. The garden is mainly laid to lawn with mature trees to boundaries. To the rear, there is a further section of the garden where you will find a shed and a very attractive bespoke outbuilding ideal for entertaining, which has extensive fixed seating and a fabulous central fire pit, perfect for barbecues. The front offers plenty of space for off-street parking and there is access to the detached garage and the rear.