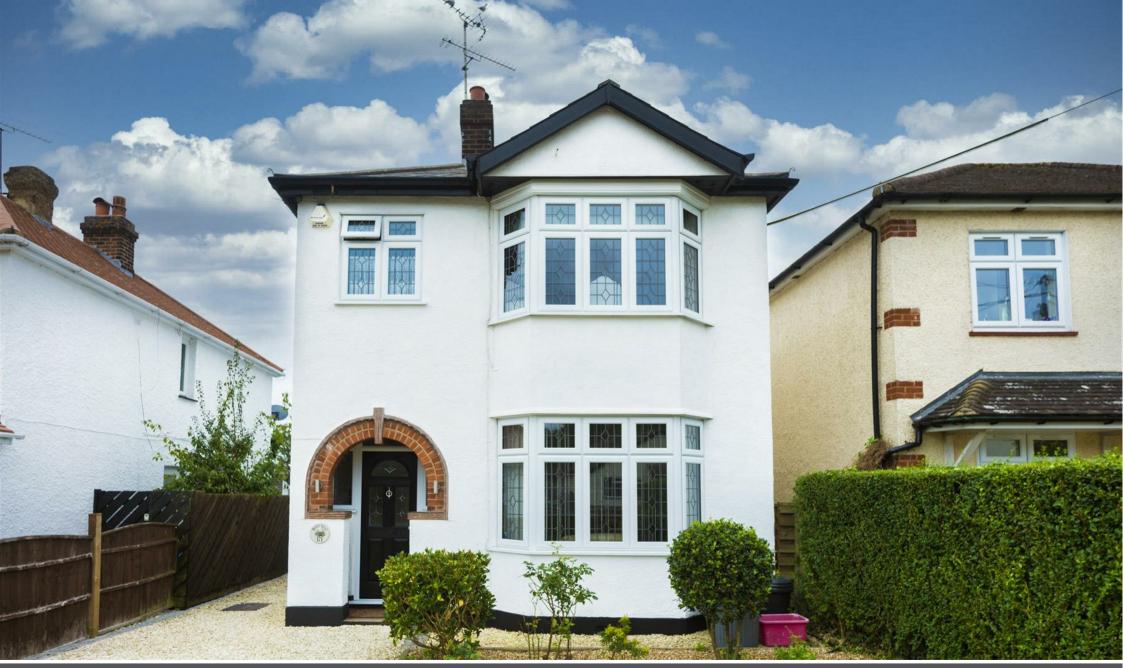

### 171 HATCH ROAD Pilgrims Hatch Brentwood, CM15 9QB

This beautifully presented detached family home offers spacious accommodation throughout, with three double bedrooms and a fabulous landscaped rear garden measuring over 120' with the added feature of a bespoke outbuilding with a central fire pit, perfect for entertaining.

- Lovely detached family home
- Three double bedrooms

• Detached garage

- Beautiful 120' rear garden
- Off street parking

- Well presented accommodation
- Excellent schooling nearby

• Bespoke outbuilding with Fire Pit

#### Description

The entrance hall gives access to a bright living room at the front of the property with a feature fireplace. There is a light and airy kitchen with plenty of modern eye and base level units and dual aspect windows to the rear. A good-sized recently refurbished conservatory with bi-fold doors, overlooks and leads to the beautiful rear garden. There is also a lovely dining room which lies open plan to the kitchen. A handy cloakroom completes the ground floor accommodation, whilst the first floor has three double bedrooms and an attractive family bathroom.