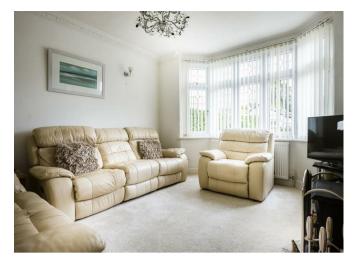

#### Description

The entrance hall gives access to a bright living room at the front of the property with a feature fireplace. There is a light and airy kitchen with plenty of modern eye and base level units and dual aspect windows to the rear. A good-sized recently refurbished conservatory with bi-fold doors, overlooks and leads to the beautiful rear garden. There is also a lovely dining room which lies open plan to the kitchen. A handy cloakroom completes the ground floor accommodation, whilst the first floor has three double bedrooms and an attractive family bathroom.